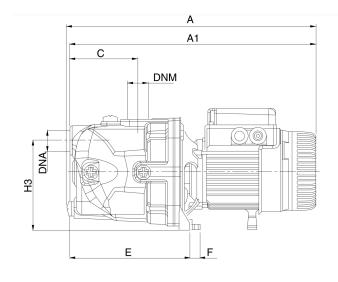

## DIMENSIONS

| Α   | 414    |
|-----|--------|
| A1  | 409    |
| В   | 263    |
| С   | 108    |
| Е   | 192    |
| F   | 14     |
| G   | 111    |
| н   | 203    |
| НЗ  | 144    |
| 1   | Dia 9  |
| DNA | 1" GAS |
| DNM | 1" GAS |