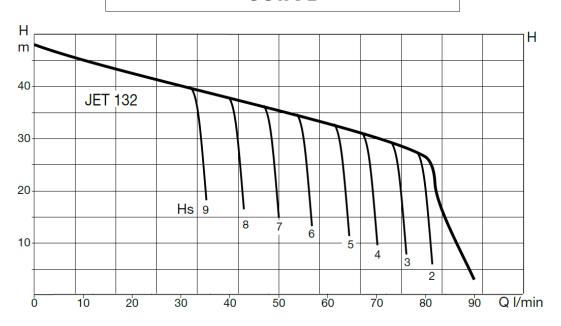

# CURVE

#### TECHNICAL DATA

| OUTPUT POWER (KW)  | 1.0kW P2                    |
|--------------------|-----------------------------|
| MAX. HEAD [M]      | 48M                         |
| MAX. FLOW L/MIN    | 80 l/min                    |
| MAX PRESSURE       | 6 bar                       |
| LIQUID TEMPERATURE | 2 - 35 deg C                |
| MOTOR              | Asynchronous TEFC           |
| MOTOR INSULATION   | F Class insulation          |
| MOTOR PROTECTION   | In-built thermal overload   |
| PROTECTION CLASS   | IP44. Terminal board I.P.55 |