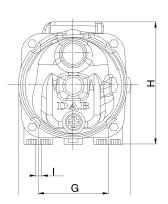

## DIMENSIONS

| Α   | 414    |
|-----|--------|
| A1  | 409    |
| В   | 263    |
| С   | 108    |
| Е   | 192    |
| F   | 14     |
| G   | 111    |
| н   | 203    |
| НЗ  | 144    |
| 1   | Dia 9  |
| DNA | 1" GAS |
| DNM | 1" GAS |